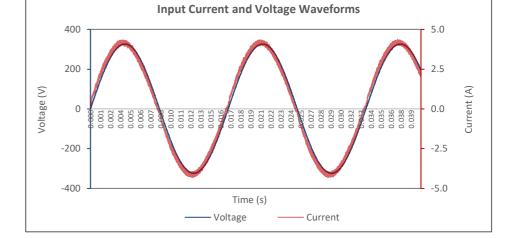

|

| ID Number     | SO-2662                                      |  |  |
|---------------|----------------------------------------------|--|--|
| Manufacturer  | Great Wall Power Supply Technology Co., Ltd. |  |  |
| Model Number  | CRPS1300C3WZ                                 |  |  |
| Serial Number | 2P010141006                                  |  |  |
|               | CRPS                                         |  |  |
| Test Date     | 03/26/25                                     |  |  |
|               |                                              |  |  |

Value

100-127/200-240

10/10

60/50

1,300



**Rated Output Power** Note: All measurements were taken with input voltage at 230 V nominal and 60 Hz.

**Rated Specifications** 

Input Voltage

Input Current

Input Frequency

| I <sub>RMS</sub> PF |        | Lood     | Fraction | Input   | Input External DC Terminal Voltage (V)/ DC Load Current (A) | Output   | Efficiency     |              |            |
|---------------------|--------|----------|----------|---------|-------------------------------------------------------------|----------|----------------|--------------|------------|
|                     | PF     | ITHD (%) | Load     | of Load | Watts                                                       | Fan (W)* | 12.2V          | Watts        | Efficiency |
| 0.119               | 0.2025 | 18.455   | 0%       | No-Load | 5.57