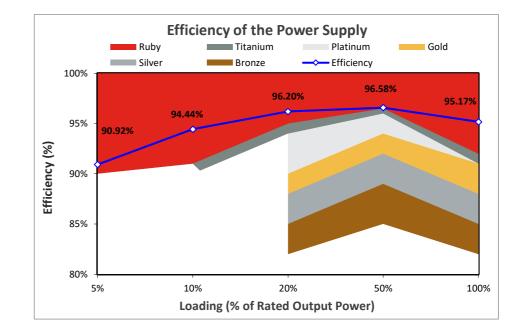

## **80 PLUS Verification and Testing Report**

| TYPICAL EFFICIENCY (50% Load): | 96.58%   |
|--------------------------------|----------|
| AVERAGE EFFICIENCY :           | 94.66%   |
| 80 PLUS COMPLIANT:             | Titanium |

Input Current

Input Frequency

| I <sub>RMS</sub> PF |        | Lood     | Fraction | Input   | Input External DC Terminal Voltage (V)/ DC Load Current (A) | Output   | Efficiency     |              |            |
|---------------------|--------|----------|----------|---------|-------------------------------------------------------------|----------|----------------|--------------|------------|
|                     | PF     | ITHD (%) | Load     | of Load | Watts                                                       | Fan (W)* | 12.2V          | Watts        | Efficiency |
| 0.119               | 0.2025 | 18.455   | 0%       | No-Load | 5.57                                                        | 0.54     | No-Load        |              |            |
| 0.349               | 0.8901 | 13.226   | 5%       | Minimum | 71.50                                                       | 0.53     | 12.191/5.333   | <b>65.01</b> | 90.92%     |
| 0.619               | 0.9651 | 9.843    | 10%      | Low     | 137.37                                                      | 0.54     | 12.185/10.647  | 129.73       | 94.44%     |
| 1.184               | 0.9923 | 7.012    | 20%      | Light   | 270.19                                                      | 0.53     | 12.177/21.344  | 259.91       | 96.20%     |
| 2.930               | 0.9953 | 1.108    | 50%      | Typical | 670.55                                                      | 0.57     | 12.152/53.293  | 647.61       | 96.58%     |
| 5.905               | 0.9993 | 1.200    | 100%     | Full    | 1357.14                                                     | 0.95     | 12.119/106.574 | 1291.53      | 95.17%     |