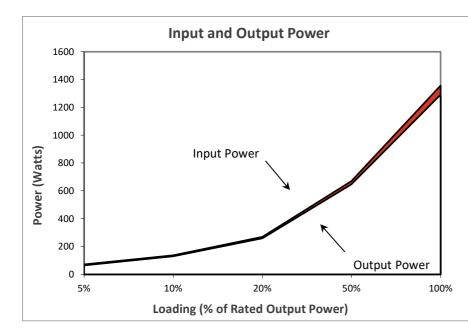

Input Current

Input Frequency

| I <sub>RMS</sub> PF |        | Lood     | Fraction | Input   | Input External DC Terminal Voltage (V)/ DC Load Current (A) | Output   | Efficiency     |              |            |
|---------------------|--------|----------|----------|---------|-------------------------------------------------------------|----------|----------------|--------------|------------|
|                     | PF     | ITHD (%) | Load     | of Load | Watts                                                       | Fan (W)* | 12.2V          | Watts        | Efficiency |
| 0.119               | 0.2025 | 18.455   | 0%       | No-Load | 5.57                                                        | 0.54     | No-Load        |              |            |
| 0.349               | 0.8901 | 13.226   | 5%       | Minimum | 71.50                                                       | 0.53     | 12.191/5.333   | <b>65.01</b> | 90.92%     |
| 0.619               | 0.9651 | 9.843    | 10%      | Low     | 137.37                                                      | 0.54     | 12.185/10.647  | 129.73       | 94.44%     |
| 1.184               | 0.9923 | 7.012    | 20%      | Light   | 270.19                                                      | 0.53     | 12.177/21.344  | 259.91       | 96.20%     |
| 2.930               | 0.9953 | 1.108    | 50%      | Typical | 670.55                                                      | 0.57     | 12.152/53.293  | 647.61       | 96.58%     |
| 5.905               | 0.9993 | 1.200    | 100%     | Full    | 1357.14                                                     | 0.95     | 12.119/106.574 | 1291.53      | 95.17%     |