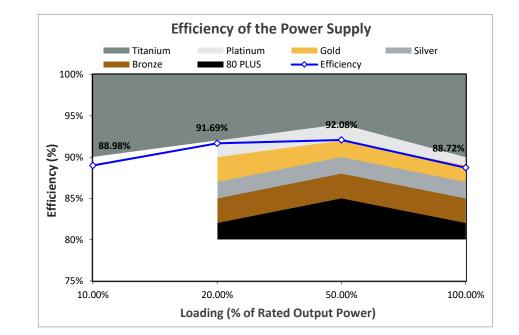

## **80 PLUS Verification and Testing Report**

| TYPICAL EFFICIENCY (50% Load): | 92.08% |
|--------------------------------|--------|
| AVERAGE EFFICIENCY :           | 90.36% |
| 80 PLUS COMPLIANT:             | Gold   |

Note: All measurements were taken with input voltage at 115 V nominal at 60 Hz.

Input AC Current Waveform (ITHD = 11.13%, 50% Load)

|       |        |          |      | Input  | DC Terminal Voltage (V)/ DC Load Current (A) |            |            |                                      |           | Output | Efficiency |      |       |            |
|-------|--------|----------|------|--------|----------------------------------------------|------------|------------|--------------------------------------|-----------|--------|------------|------|-------|------------|
| RMS   | FF     | THD LOAU | 'THD | THD    | THD                                          | Load       | Watts      | 12V (cumulative of 12V1, 12V2, etc.) | -12V      | 3.3V   | 5V         | 5Vsb | Watts | Efficiency |
| 0.775 | 0.9587 | 17.30%   | 10%  | 85.45  | 12.12/5.23                                   | 12.27/0.03 | 3.41/1.32  | 5.1/1.32                             | 5.04/0.21 | 76.03  | 88.98%     |      |       |            |
| 1.488 | 0.9726 | 16.42%   | 20%  | 166.40 | 12.15/10.46                                  | 12.27/0.05 | 3.45/2.64  | 5.14/2.63                            | 5.03/0.42 | 152.56 | 91.69%     |      |       |            |
| 3.689 | 0.9889 | 11.13%   | 50%  | 419.50 | 12.27/26.22                                  | 12.26/0.13 | 3.55/6.61  | 5.24/6.54                            | 5.02/1.05 | 386.26 | 92.08%     |      |       |            |
| 7.726 | 0.9950 | 7.52%    | 100% | 884.40 | 12.44/52.36                                  | 12.2/0.25  | 3.72/13.21 | 5.41/13.06                           | 5/2.11    | 784.63 | 88.72%     |      |       |            |