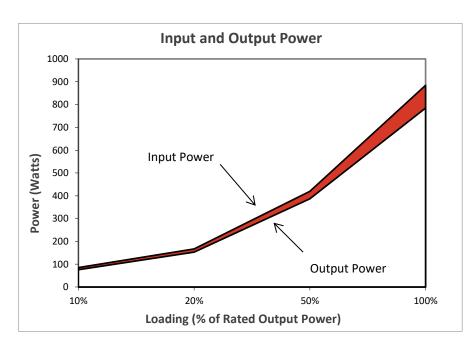

Note: All measurements were taken with input voltage at 115 V nominal at 60 Hz.

Input AC Current Waveform (ITHD = 11.13%, 50% Load)

|       |        |          |      | Input  | DC Terminal Voltage (V)/ DC Load Current (A) |            |            |                                      |           | Output | Efficiency |      |       |            |
|-------|--------|----------|------|--------|----------------------------------------------|------------|------------|--------------------------------------|-----------|--------|------------|------|-------|------------|
| RMS   | FF     | THD LOAU | 'THD | THD    | THD                                          | Load       | Watts      | 12V (cumulative of 12V1, 12V2, etc.) | -12V      | 3.3V   | 5V         | 5Vsb | Watts | Efficiency |
| 0.775 | 0.9587 | 17.30%   | 10%  | 85.45  | 12.12/5.23                                   | 12.27/0.03 | 3.41/1.32  | 5.1/1.32                             | 5.04/0.21 | 76.03  | 88.98%     |      |       |            |
| 1.488 | 0.9726 | 16.42%   | 20%  | 166.40 | 12.15/10.46                                  | 12.27/0.05 | 3.45/2.64  | 5.14/2.63                            | 5.03/0.42 | 152.56 | 91.69%     |      |       |            |
| 3.689 | 0.9889 | 11.13%   | 50%  | 419.50 | 12.27/26.22                                  | 12.26/0.13 | 3.55/6.61  | 5.24/6.54                            | 5.02/1.05 | 386.26 | 92.08%     |      |       |            |
| 7.726 | 0.9950 | 7.52%    | 100% | 884.40 | 12.44/52.36                                  | 12.2/0.25  | 3.72/13.21 | 5.41/13.06                           | 5/2.11    | 784.63 | 88.72%     |      |       |            |