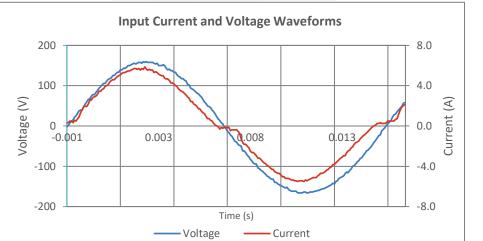

Note: All measurements were taken with input voltage at 115 V nominal at 60 Hz.

Input AC Current Waveform (ITHD = 11.13%, 50% Load)

|       |        |          |      | Input  | DC Terminal Voltage (V)/ DC Load Current (A) |            |            |                                      |           | Output | Efficiency |      |       |            |
|-------|--------|----------|------|--------|----------------------------------------------|------------|------------|--------------------------------------|-----------|--------|------------|------|-------|------------|
| RMS   | FF     | THD LOAU | 'THD | THD    | THD                                          | Load       | Watts      | 12V (cumulative of 12V1, 12V2, etc.) | -12V      | 3.3V   | 5V         | 5Vsb | Watts | Efficiency |
| 0.775 | 0.9587 | 17.30%   | 10%  | 85.45  | 12.12/5.23                                   | 12.27/0.03 | 3.41/1.32  | 5.1/1.32                             | 5.04/0.21 | 76.03  | 88.98%     |      |       |            |
| 1.488 | 0.9726 | 16.42%   | 20%  | 166.40 | 12.15/10.46                                  | 12.27/0.05 | 3.45/2.64  | 5.14/2.63                            | 5.03/0.42 | 152.56 | 91.69%     |      |       |            |
| 3.689 | 0.9889 | 11.13%   | 50%  | 419.50 | 12.27/26.22                                  | 12.26/0.13 | 3.55/6.61  | 5.24/6.54                            | 5.02/1.05 | 386.26 | 92.08%     |      |       |            |
| 7.726 | 0.9950 | 7.52%    | 100% | 884.40 | 12.44/52.36                                  | 12.2/0.25  | 3.72/13.21 | 5.41/13.06                           | 5/2.11    | 784.63 | 88.72%     |      |       |            |