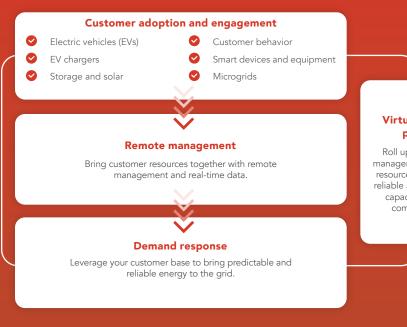

### We meet the demand on energy usage.

Working behind the meters, our DERM portfolio solutions allow utilities to easily manage their residential and commercial customers energy demand remotely to improve grid reliability and sustainability for everyone.

## Virtual power plants

Roll up the active management of these resources to provide reliable and verifiable capacity to your communities